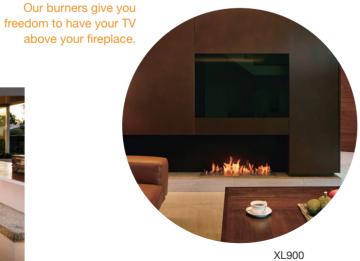

### **Built-in**

Create a one-of-a-kind custom design Minimal clearances for ultimate flexibility **Easy installation - 3 less contractors** Flex fireplaces frame into wood or metal studs

Burners Fire Pit Kits **Grate Inserts** Flex Fireplaces