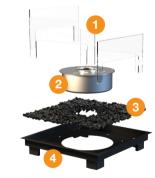

XL500 x 3

- 1. Fire Screen
- 2. Burner

Square 22

- 3. Decorative media
- 4. Black high temp coated stainless steel tray, with cutout for your burner

Simply add a Grate into an existing masonry fireplace and light.