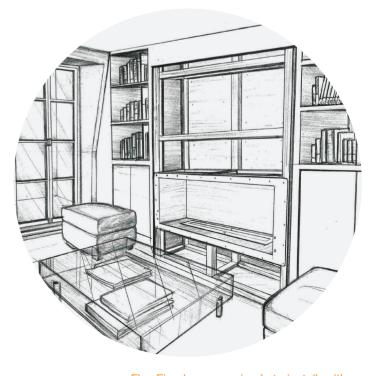

Flex Fireplaces are simple to install, with 3 less contractors required. The above image shows the construction of the wall before the finishing layers.