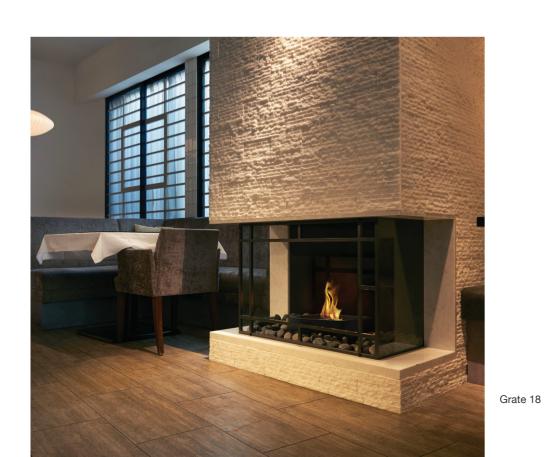

XL500 x 3

- 1. Fire Screen
- 2. Burner

Square 22

- 3. Decorative media
- 4. Black high temp coated stainless steel tray, with cutout for your burner

Simply add a Grate into an existing masonry fireplace and light.

**Transform** a

Single Sided 68SS

Bay 68BY

**Featuring 219 ready** to install fireplaces, Flex is a revolutionary fire solution that significantly reduces the cost and hassle of a custom fireplace.

Island 104IL.BX2