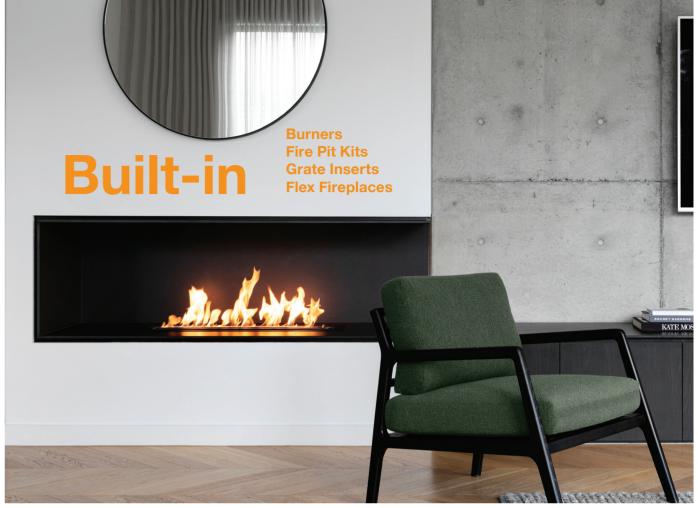

### **Built-in**

Create a one-of-a-kind custom design Minimal clearances for ultimate flexibility **Easy installation - 3 less contractors** Flex fireplaces frame into wood or metal studs

Burners Fire Pit Kits **Grate Inserts** Flex Fireplaces