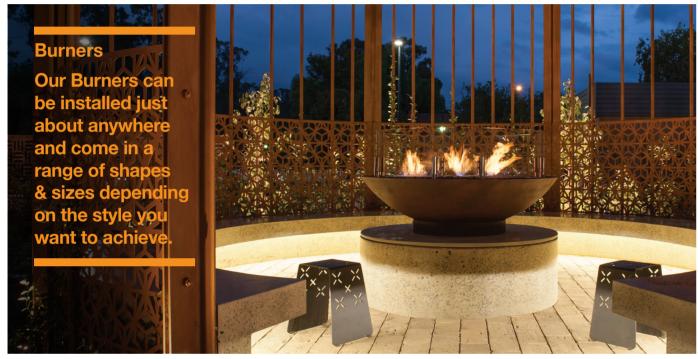

### **Built-in**

Create a one-of-a-kind custom design Minimal clearances for ultimate flexibility **Easy installation - 3 less contractors** Flex fireplaces frame into wood or metal studs

Burners Fire Pit Kits **Grate Inserts** Flex Fireplaces