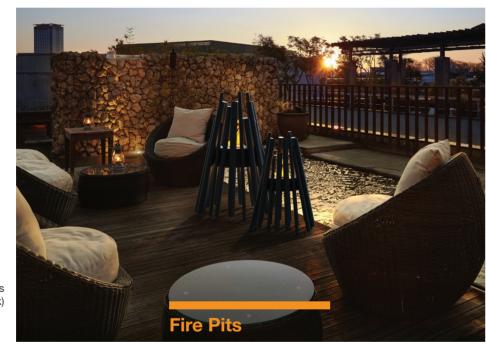

## **Freestanding**

Easy installation, buy today, light tonight Portable fireplaces, relocate with ease No gas, no electricity, no venting Fire Tables Fire Pits Designer Fireplaces

Chaser 38

(Natural)

Cosmo 50 (Natural)

Gin 90 Bar (Teak)

Easily relocate your portable Fire Pit anytime.

Mix 850 (Bone)

Stix Series (Black)

Integrate a fire element that is both beautiful and functional in just minutes - no installation required.