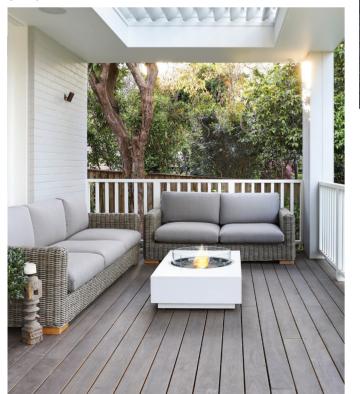

Our Fire Tables come in a range of shapes and sizes and four different natural finishes to match any design style.

Light up outdoor spaces with a soft, alluring glow easily and efficiently, without cumbersome connections.