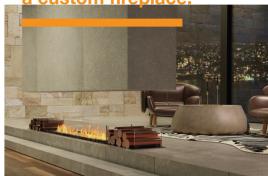

**Transform** a

Single Sided 68SS

Bay 68BY

**Featuring 219 ready** to install fireplaces, Flex is a revolutionary fire solution that significantly reduces the cost and hassle of a custom fireplace.

Island 104IL.BX2