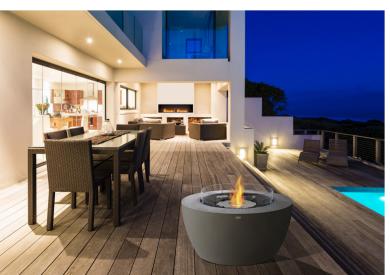

## **Freestanding**

Easy installation, buy today, light tonight Portable fireplaces, relocate with ease No gas, no electricity, no venting Fire Tables Fire Pits Designer Fireplaces

Chaser 38

(Natural)

Cosmo 50 (Natural)

Our Fire Tables come in a range of shapes and sizes and four different natural finishes to match any design style.

Light up outdoor spaces with a soft, alluring glow easily and efficiently, without cumbersome connections.