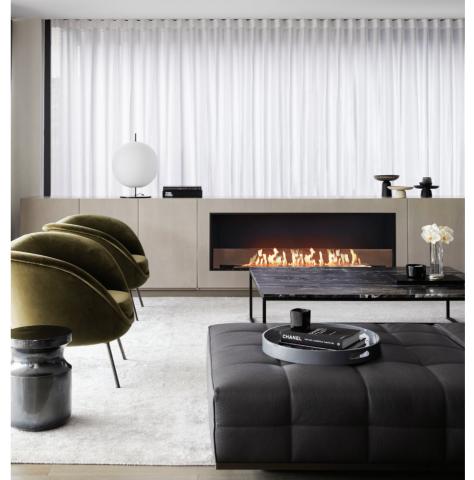

### **Built-in**

Create a one-of-a-kind custom design Minimal clearances for ultimate flexibility **Easy installation - 3 less contractors** Flex fireplaces frame into wood or metal studs

Burners Fire Pit Kits **Grate Inserts** Flex Fireplaces

**Transform** a

Single Sided 68SS

Bay 68BY

**Featuring 219 ready** to install fireplaces, Flex is a revolutionary fire solution that significantly reduces the cost and hassle of a custom fireplace.

Island 104IL.BX2

Flex Fireplaces are simple to install, with 3 less contractors required. The above image shows the construction of the wall before the finishing layers.